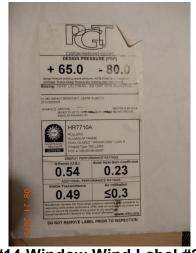

#15 2x4 Trusses

#17 Trusses Spaced 24" OC

#14 Window Wind Label #2

#16 SWR See Permit

#18 Plywood 3/4" Thick

#19 8 D Nails

#20 Zircon Locating Tool

#21 8 D Nails Spaced 6" OC