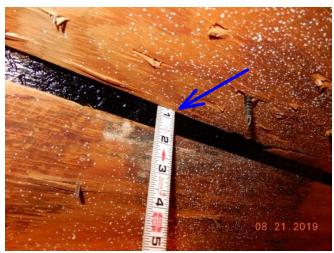

#15 2x4 Trusses

#17 Trusses Spaced 24" OC

#14 Window Wind Label #2

#16 SWR See Permit

#18 Plywood 3/4" Thick

#19 8 D Nails

#20 Zircon Locating Tool

#21 8 D Nails Spaced 6" OC