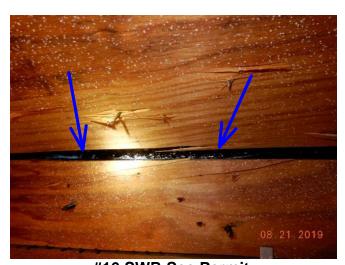

#15 2x4 Trusses

#17 Trusses Spaced 24" OC

#14 Window Wind Label #2

#16 SWR See Permit

#18 Plywood 3/4" Thick

#19 8 D Nails

#20 Zircon Locating Tool

#21 8 D Nails Spaced 6" OC