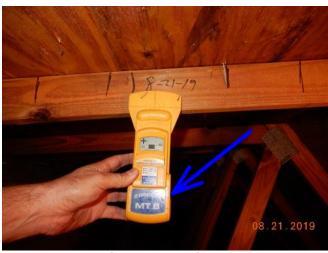

#15 2x4 Trusses

#17 Trusses Spaced 24" OC

#14 Window Wind Label #2

#16 SWR See Permit

#18 Plywood 3/4" Thick

#19 8 D Nails

#20 Zircon Locating Tool

#21 8 D Nails Spaced 6" OC