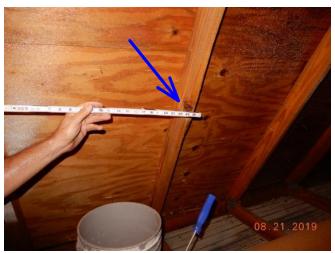

#15 2x4 Trusses

#17 Trusses Spaced 24" OC

#14 Window Wind Label #2

#16 SWR See Permit

#18 Plywood 3/4" Thick

#19 8 D Nails

#20 Zircon Locating Tool

#21 8 D Nails Spaced 6" OC