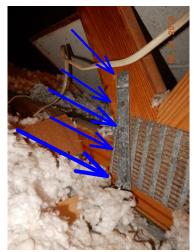

Paradise Home Check LLC P.O. Box 8635 Naples, FL 34101 paradisehomecheck@gmail.com 239-877-6218

## Wind Mitigation Inspection Report



Fairways at Par 5 4257 27th Ct. SW Naples, FL 34116



#1 East View



#2 South View



#3 West View



#4 North View



**#5 Front Entry Door Example** 



#6 Rear Entry Door Impact



#7 Rear Entry Door Glass Etch



#9 Rear Entry Door Wind label #2



#11 Window Example #2 Impact



#8 Rear Entry Door Wind label #1



#10 Window Example #1 Impact



#12 Window Example #3
Impact



#13 Window Wind Label #1



#15 2x4 Trusses



#17 Trusses Spaced 24" OC



#14 Window Wind Label #2



#16 SWR See Permit



#18 Plywood 3/4" Thick



#19 8 D Nails



#20 Zircon Locating Tool



#21 8 D Nails Spaced 6" OC



#22 Clips with 5 Nails