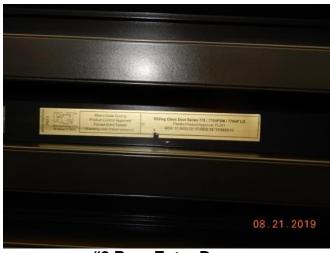

#7 Rear Entry Door Glass Etch

#9 Rear Entry Door Wind label #2

#11 Window Example #2 Impact

#8 Rear Entry Door Wind label #1

#10 Window Example #1 Impact

#12 Window Example #3
Impact

#13 Window Wind Label #1