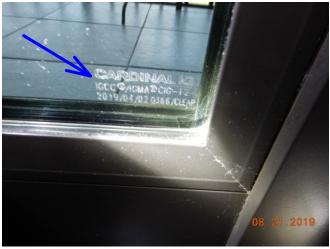

#7 Rear Entry Door Glass Etch

#9 Rear Entry Door Wind label #2

#11 Window Example #2 Impact

#8 Rear Entry Door Wind label #1

#10 Window Example #1 Impact

#12 Window Example #3
Impact

#13 Window Wind Label #1