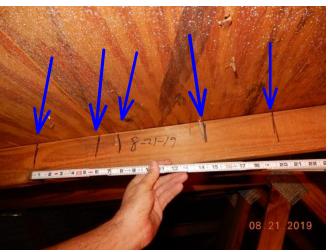

#15 2x4 Trusses

#17 Trusses Spaced 24" OC

#14 Window Wind Label #2

#16 SWR See Permit

#18 Plywood 3/4" Thick

#19 8 D Nails

#20 Zircon Locating Tool

#21 8 D Nails Spaced 6" OC