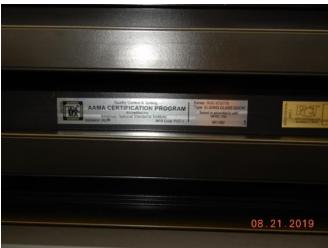

#7 Rear Entry Door Glass Etch

#9 Rear Entry Door Wind label #2

#11 Window Example #2 Impact

#8 Rear Entry Door Wind label #1

#10 Window Example #1 Impact

#12 Window Example #3
Impact

#13 Window Wind Label #1