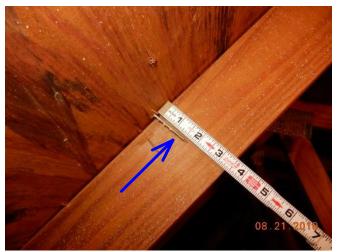

#15 2x4 Trusses

#17 Trusses Spaced 24" OC

#14 Window Wind Label #2

#16 SWR See Permit

#18 Plywood 3/4" Thick

#19 8 D Nails

#20 Zircon Locating Tool

#21 8 D Nails Spaced 6" OC