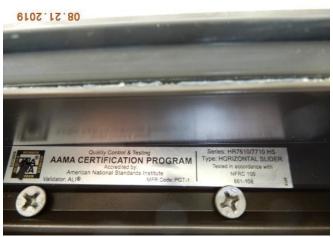

#7 Rear Entry Door Glass Etch

#9 Rear Entry Door Wind label #2

#11 Window Example #2 Impact

#8 Rear Entry Door Wind label #1

#10 Window Example #1 Impact

#12 Window Example #3
Impact

#13 Window Wind Label #1

#15 2x4 Trusses

#17 Trusses Spaced 24" OC

#14 Window Wind Label #2

#16 SWR See Permit

#18 Plywood 3/4" Thick

#19 8 D Nails

#20 Zircon Locating Tool

#21 8 D Nails Spaced 6" OC