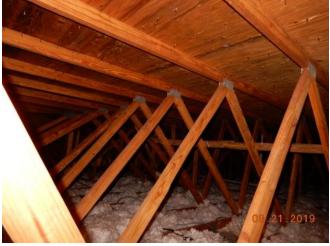

#15 2x4 Trusses

#17 Trusses Spaced 24" OC

#14 Window Wind Label #2

#16 SWR See Permit

#18 Plywood 3/4" Thick

#19 8 D Nails

#20 Zircon Locating Tool

#21 8 D Nails Spaced 6" OC