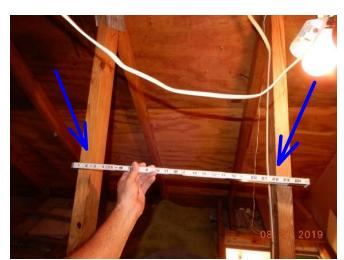

#15 2x4 Trusses

#17 Plywood 3/4" Thick

#14 Window Example Wind Label #2

#16 SWR See Permit

#18 Trusses Spaced 24" OC

#19 8 D Nails (3/4" Plywood)

#20 Zircon Locating Tool

#21 8 D Nails Spaced 6 OC