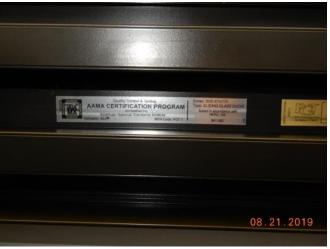

#15 2x4 Trusses

#17 Plywood 3/4" Thick

#14 Window Example Wind Label #2

#16 SWR See Permit

#18 Trusses Spaced 24" OC

#19 8 D Nails (3/4" Plywood)

#20 Zircon Locating Tool

#21 8 D Nails Spaced 6 OC