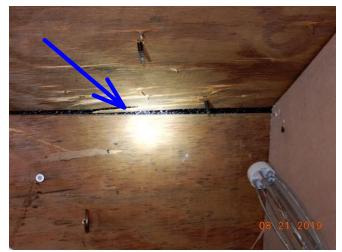

#15 2x4 Trusses

#17 Plywood 3/4" Thick

#14 Window Example Wind Label #2

#16 SWR See Permit

#18 Trusses Spaced 24" OC

#19 8 D Nails (3/4" Plywood)

#20 Zircon Locating Tool

#21 8 D Nails Spaced 6 OC