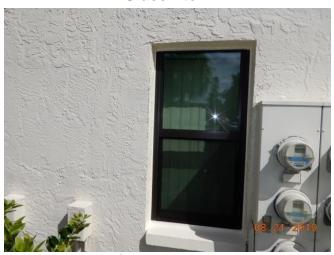

#7 Rear Entry Door Wind Label #1

#9 Rear Entry Door Glass Etch

#11 Window Example #2
Impact

#8 Rear Entry Door Wind Label #2

#10 Window Example #1 Impact

#12 Window Example #3
Impact

#13 Window Example Wind Label #1