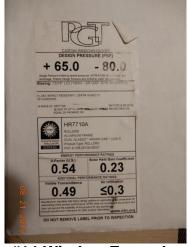

#7 Rear Entry Door Wind Label #1

#9 Rear Entry Door Glass Etch

#11 Window Example #2
Impact

#8 Rear Entry Door Wind Label #2

#10 Window Example #1 Impact

#12 Window Example #3
Impact

#13 Window Example Wind Label #1

#15 2x4 Trusses

#17 Plywood 3/4" Thick

#14 Window Example Wind Label #2

#16 SWR See Permit

#18 Trusses Spaced 24" OC

#19 8 D Nails (3/4" Plywood)

#20 Zircon Locating Tool

#21 8 D Nails Spaced 6 OC