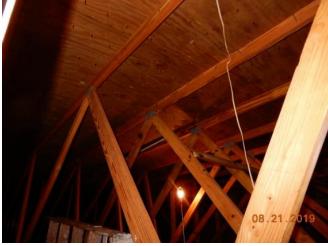

#15 2x4 Trusses

#17 Plywood 3/4" Thick

#14 Window Example Wind Label #2

#16 SWR See Permit

#18 Trusses Spaced 24" OC

#19 8 D Nails (3/4" Plywood)

#20 Zircon Locating Tool

#21 8 D Nails Spaced 6 OC