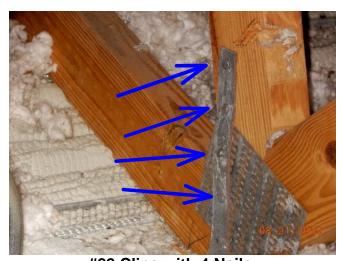

Paradise Home Check LLC P.O. Box 8635 Naples, FL 34101 paradisehomecheck@gmail.com 239-877-6218

## Wind Mitigation Inspection Report



Fairways at Par 5 4245 27th Ct. SW Naples, FL 34116



**#1 East View** 



#2 North View



#3 West View



#4 South View



**#5 Front Entry Door Example** 



#6 Rear Entry Door Impact



#7 Rear Entry Door Wind Label #1



#9 Rear Entry Door Glass Etch



#11 Window Example #2
Impact



#8 Rear Entry Door Wind Label #2



#10 Window Example #1 Impact



#12 Window Example #3
Impact



#13 Window Example Wind Label #1



#15 2x4 Trusses



#17 Plywood 3/4" Thick



#14 Window Example Wind Label #2



#16 SWR See Permit



#18 Trusses Spaced 24" OC



#19 8 D Nails (3/4" Plywood)



#20 Zircon Locating Tool



#21 8 D Nails Spaced 6 OC



#22 Clips with 4 Nails



#23 Additional Retrofit Clips with 4 Screws