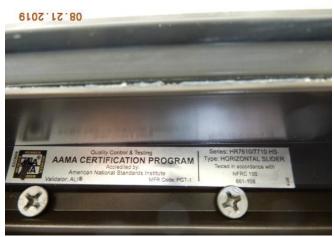

#7 Rear Entry Door Wind Label #1

#9 Rear Entry Door Glass Etch

#11 Window Example #2
Impact

#8 Rear Entry Door Wind Label #2

#10 Window Example #1 Impact

#12 Window Example #3
Impact

#13 Window Example Wind Label #1

#15 2x4 Trusses

#17 Plywood 3/4" Thick

#14 Window Example Wind Label #2

#16 SWR See Permit

#18 Trusses Spaced 24" OC

#19 8 D Nails (3/4" Plywood)

#20 Zircon Locating Tool

#21 8 D Nails Spaced 6 OC