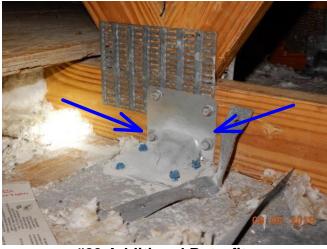

ome Check LLC P.O. Box 8635 Naples, FL 34101 paradisehomecheck@gmail.com 239-877-6218

## Wind Mitigation Inspection Report



Fairways at Par 5 4245 27th Ct. SW Naples, FL 34116



**#1 East View** 



#2 North View



#3 West View



#4 South View



**#5 Front Entry Door Example** 



#6 Rear Entry Door Impact



#7 Rear Entry Door Wind Label #1



#9 Rear Entry Door Glass Etch



#11 Window Example #2
Impact



#8 Rear Entry Door Wind Label #2



#10 Window Example #1 Impact



#12 Window Example #3
Impact



#13 Window Example Wind Label #1



#15 2x4 Trusses



#17 Plywood 3/4" Thick



#14 Window Example Wind Label #2



#16 SWR See Permit



#18 Trusses Spaced 24" OC



#19 8 D Nails (3/4" Plywood)



#20 Zircon Locating Tool



#21 8 D Nails Spaced 6 OC



#22 Clips with 4 Nails



#23 Additional Retrofit Clips with 4 Screws