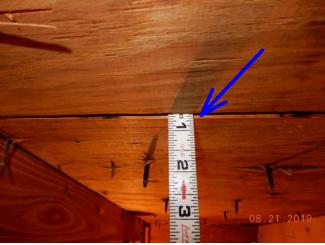

#15 2x4 Trusses

#17 Plywood 3/4" Thick

#14 Window Example Wind Label #2

#16 SWR See Permit

#18 Trusses Spaced 24" OC

#19 8 D Nails (3/4" Plywood)

#20 Zircon Locating Tool

#21 8 D Nails Spaced 6 OC