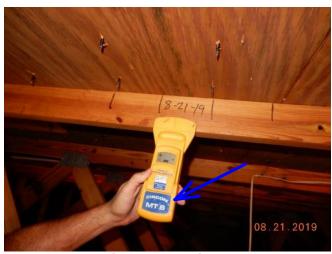

#15 2x4 Trusses

#17 Plywood 3/4" Thick

#14 Window Example Wind Label #2

#16 SWR See Permit

#18 Trusses Spaced 24" OC

#19 8 D Nails (3/4" Plywood)

#20 Zircon Locating Tool

#21 8 D Nails Spaced 6 OC