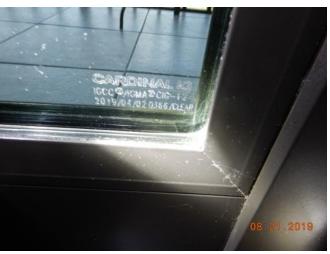

#7 Rear Entry Door Wind Label #1

#9 Rear Entry Door Glass Etch

#11 Window Example #2
Impact

#8 Rear Entry Door Wind Label #2

#10 Window Example #1 Impact

#12 Window Example #3
Impact

#13 Window Example Wind Label #1