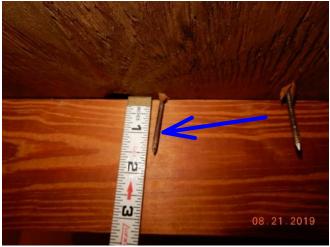

#15 2x4 Trusses

#17 Plywood 3/4" Thick

#14 Window Example Wind Label #2

#16 SWR See Permit

#18 Trusses Spaced 24" OC

#19 8 D Nails (3/4" Plywood)

#20 Zircon Locating Tool

#21 8 D Nails Spaced 6 OC

#22 Clips with 4 Nails

#23 Additional Retrofit Clips with 4 Screws