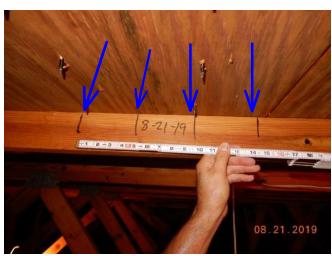

#15 2x4 Trusses

#17 Plywood 3/4" Thick

#14 Window Example Wind Label #2

#16 SWR See Permit

#18 Trusses Spaced 24" OC

#19 8 D Nails (3/4" Plywood)

#20 Zircon Locating Tool

#21 8 D Nails Spaced 6 OC