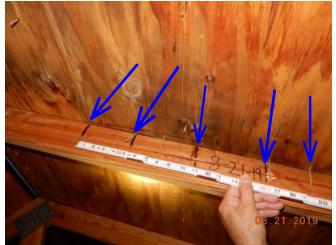

#18 Trusses Spaced 24" OC

15:33 August 21, 2019

Page 4 of 4 4239 27th Ct.alb6

#19 8 D Nails

#20 Zircon locating Tool

#21 8 D Nails Spaced 6" OC

#22 Clip with Multiple Nails