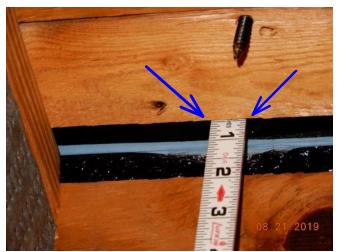

#10 Window Example #1 Impact

#12 Window Example #3 Impact

Page 3 of 4 4239 27th Ct.alb6

#13 Window Wind Label #1

#15 2x4 Trusses

#17 1/2 " Plywood

#14 Window Wind Label #2

#16 SWR See Permit