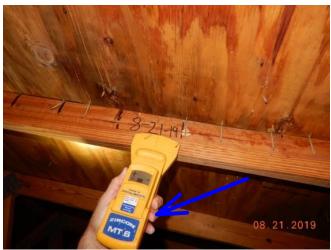

#18 Trusses Spaced 24" OC

15:33 August 21, 2019

Page 4 of 4 4239 27th Ct.alb6

#19 8 D Nails

#20 Zircon locating Tool

#21 8 D Nails Spaced 6" OC

#22 Clip with Multiple Nails