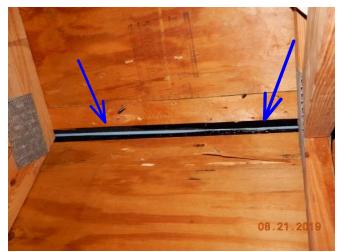

#10 Window Example #1 Impact

#12 Window Example #3 Impact

Page 3 of 4 4239 27th Ct.alb6

#13 Window Wind Label #1

#15 2x4 Trusses

#17 1/2 " Plywood

#14 Window Wind Label #2

#16 SWR See Permit