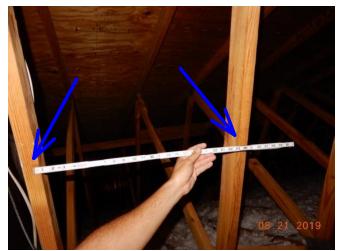

#18 Trusses Spaced 24" OC

15:33 August 21, 2019

Page 4 of 4 4239 27th Ct.alb6

#19 8 D Nails

#20 Zircon locating Tool

#21 8 D Nails Spaced 6" OC

#22 Clip with Multiple Nails