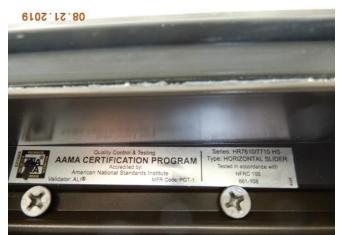

#10 Window Example #1 Impact

#12 Window Example #3 Impact

Page 3 of 4 4239 27th Ct.alb6

#13 Window Wind Label #1

#15 2x4 Trusses

#17 1/2 " Plywood

#14 Window Wind Label #2

#16 SWR See Permit