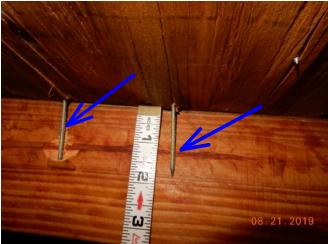

#18 Trusses Spaced 24" OC

15:33 August 21, 2019

Page 4 of 4 4239 27th Ct.alb6

#19 8 D Nails

#20 Zircon locating Tool

#21 8 D Nails Spaced 6" OC

#22 Clip with Multiple Nails