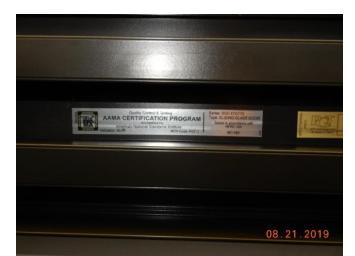

#10 Window Example #1 Impact

#12 Window Example #3 Impact

Page 3 of 4 4239 27th Ct.alb6

#13 Window Wind Label #1

#15 2x4 Trusses

#17 1/2 " Plywood

#14 Window Wind Label #2

#16 SWR See Permit