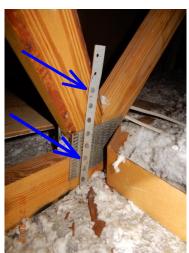

#18 Trusses Spaced 24" OC

15:33 August 21, 2019

Page 4 of 4 4239 27th Ct.alb6

#19 8 D Nails

#20 Zircon locating Tool

#21 8 D Nails Spaced 6" OC

#22 Clip with Multiple Nails