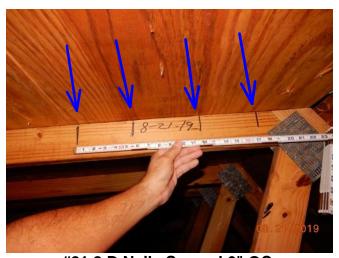

#15 2x4 Trusses

#17 Plywood 1/2" Thick

#14 Window Wind Label #2

#16 SWR See Permit

#18 Trusses Spaced 24" OC

#19 8 D Nails

#20 Zircon Locating Tool

#21 8 D Nails Spaced 6" OC