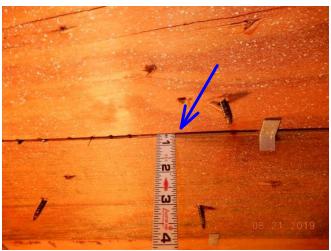

#15 2x4 Trusses

#17 Plywood 1/2" Thick

#14 Window Wind Label #2

#16 SWR See Permit

#18 Trusses Spaced 24" OC

#19 8 D Nails

#20 Zircon Locating Tool

#21 8 D Nails Spaced 6" OC