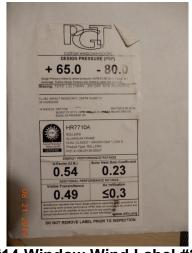

#15 2x4 Trusses

#17 Plywood 1/2" Thick

#14 Window Wind Label #2

#16 SWR See Permit

#18 Trusses Spaced 24" OC

#19 8 D Nails

#20 Zircon Locating Tool

#21 8 D Nails Spaced 6" OC