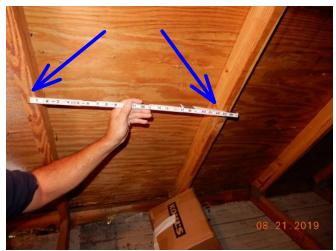

#15 2x4 Trusses

#17 Plywood 1/2" Thick

#14 Window Wind Label #2

#16 SWR See Permit

#18 Trusses Spaced 24" OC

#19 8 D Nails

#20 Zircon Locating Tool

#21 8 D Nails Spaced 6" OC