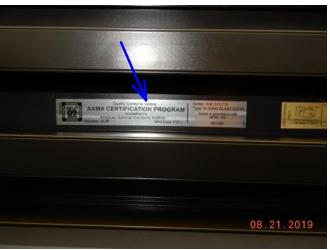

#15 2x4 Trusses

#17 Plywood 1/2" Thick

#14 Window Wind Label #2

#16 SWR See Permit

#18 Trusses Spaced 24" OC

#19 8 D Nails

#20 Zircon Locating Tool

#21 8 D Nails Spaced 6" OC