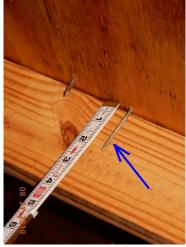

#15 2x4 Trusses

#17 Plywood 1/2" Thick

#14 Window Wind Label #2

#16 SWR See Permit

#18 Trusses Spaced 24" OC

#19 8 D Nails

#20 Zircon Locating Tool

#21 8 D Nails Spaced 6" OC