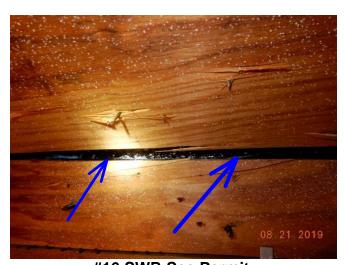

#15 2x4 Trusses

#17 Plywood 1/2" Thick

#14 Window Wind Label #2

#16 SWR See Permit

#18 Trusses Spaced 24" OC

#19 8 D Nails

#20 Zircon Locating Tool

#21 8 D Nails Spaced 6" OC