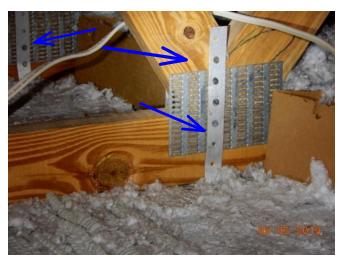

Paradise Home Check LLC P.O. Box 8635 Naples, FL 34101 paradisehomecheck@gmail.com 239-877-6218

## Wind Mitigation Inspection Report



Fairways at Par 5 4233 27th Ave SW. Naples, FL 34116



**#1 East View** 



#2 South View



#3 West View



#4 North View



**#5 Front Entry Door Example** 



#6 Rear Entry Door Impact



#7 Rear Entry Door Glass Etch



#9 Rear Entry Door Wind Label #2



#11 Window Example #2
Impact



#8 Rear Entry Door Wind Label #1



#10 Window Example #1 Impact



#12 Window Example #3
Impact



#13 Window Wind Label #1



#15 2x4 Trusses



#17 Plywood 1/2" Thick



#14 Window Wind Label #2



#16 SWR See Permit



#18 Trusses Spaced 24" OC



#19 8 D Nails



#20 Zircon Locating Tool



#21 8 D Nails Spaced 6" OC



#22 Clips with 4 Nails