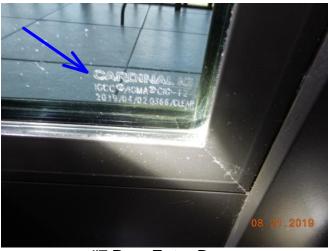

#7 Rear Entry Door Glass Etch

#9 Rear Entry Door Wind Label #2

#11 Window Example #2
Impact

#8 Rear Entry Door Wind Label #1

#10 Window Example #1 Impact

#12 Window Example #3
Impact

#13 Window Wind Label #1