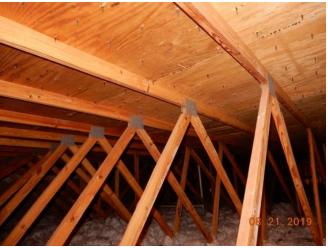

#15 2x4 Trusses

#17 Plywood 1/2" Thick

#14 Window Wind Label #2

#16 SWR See Permit

#18 Trusses Spaced 24" OC

#19 8 D Nails

#20 Zircon Locating Tool

#21 8 D Nails Spaced 6" OC