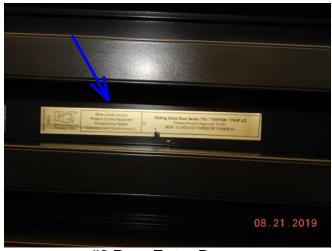

#7 Rear Entry Door Glass Etch

#9 Rear Entry Door Wind Label #2

#11 Window Example #2
Impact

#8 Rear Entry Door Wind Label #1

#10 Window Example #1 Impact

#12 Window Example #3
Impact

#13 Window Wind Label #1