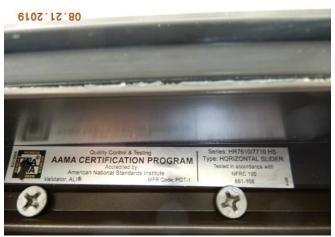

#15 2x4 Trusses

#17 Plywood 1/2" Thick

#14 Window Wind Label #2

#16 SWR See Permit

#18 Trusses Spaced 24" OC

#19 8 D Nails

#20 Zircon Locating Tool

#21 8 D Nails Spaced 6" OC