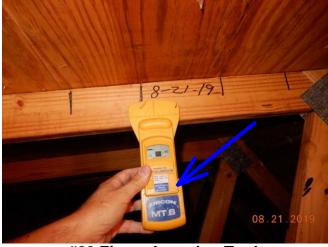

#15 2x4 Trusses

#17 Plywood 1/2" Thick

#14 Window Wind Label #2

#16 SWR See Permit

#18 Trusses Spaced 24" OC

#19 8 D Nails

#20 Zircon Locating Tool

#21 8 D Nails Spaced 6" OC